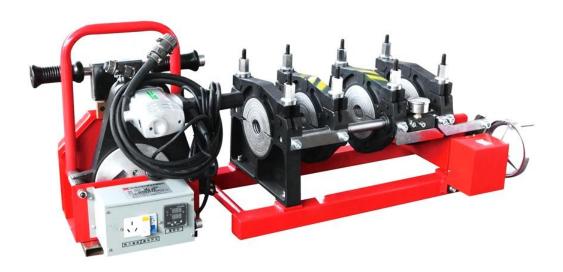

## VPWS - 200 (M) Butt welding machine

## **Application and Features:**

- Welding ranges: 63 mm 200 mm (63,75,90,110,125,140,160,180,200)
- Suitable for butt welding machine of plastic pipe and fittings made of PE, PP and PVDF
- Consists of basic frame, planing tool, heating plate
- Removable PTFE coated heating plate with high accurate temperature and control system and electrical planing tool
- made of lightweight and high strength material; simple, small and user friendly .
- Lower starting pressure ensures reliable welding quality of small pipes
- Changeable welding position enables to welding various fittings more easily.