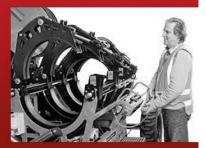

## VPWS - 200 (M) Butt welding machine

## **Application and Features:**

- Welding ranges: 63 mm 200 mm (63,75,90,110,125,140,160,180,200)
- Suitable for butt welding machine of plastic pipe and fittings made of PE, PP and PVDF
- Consists of basic frame, planing tool, heating plate
- Removable PTFE coated heating plate with high accurate temperature and control system and electrical planing tool
- made of lightweight and high strength material; simple, small and user friendly .
- Lower starting pressure ensures reliable welding quality of small pipes
- Changeable welding position enables to welding various fittings more easily.