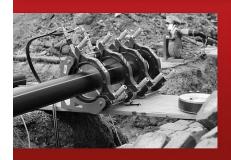

## VPWS - 200 (M) Butt welding machine

## **Application and Features:**

- Welding ranges: 63 mm 200 mm (63,75,90,110,125,140,160,180,200)
- Suitable for butt welding machine of plastic pipe and fittings made of PE, PP and PVDF
- Consists of basic frame, planing tool, heating plate
- Removable PTFE coated heating plate with high accurate temperature and control system and electrical planing tool
- made of lightweight and high strength material; simple, small and user friendly .
- Lower starting pressure ensures reliable welding quality of small pipes
- Changeable welding position enables to welding various fittings more easily.