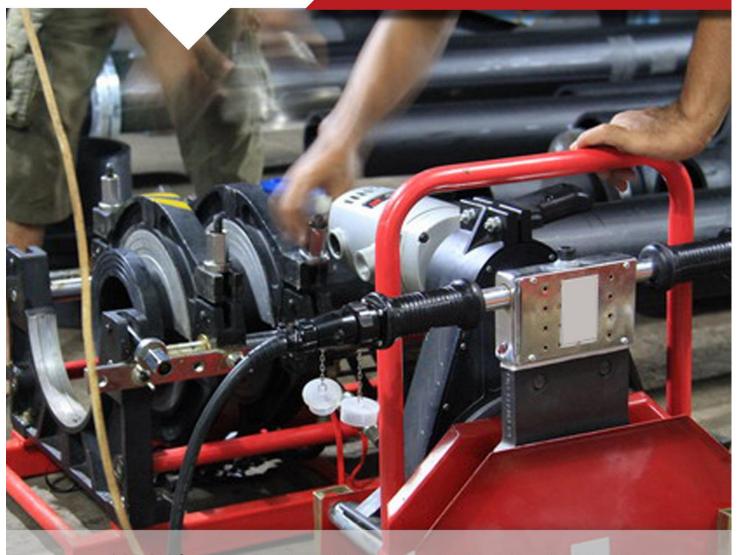

## VPWS - 200 (M) Butt welding machine

## **Application and Features:**

- Welding ranges: 63 mm 200 mm (63,75,90,110,125,140,160,180,200)
- Suitable for butt welding machine of plastic pipe and fittings made of PE, PP and PVDF
- Consists of basic frame, planing tool, heating plate
- Removable PTFE coated heating plate with high accurate temperature and control system and electrical planing tool
- made of lightweight and high strength material; simple, small and user friendly .
- Lower starting pressure ensures reliable welding quality of small pipes
- Changeable welding position enables to welding various fittings more easily.