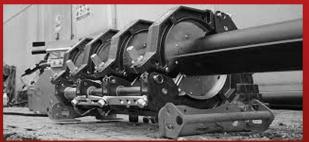

## VPWS - 200 (M) Butt welding machine

## **Application and Features:**

- Welding ranges: 63 mm 200 mm (63,75,90,110,125,140,160,180,200)
- Suitable for butt welding machine of plastic pipe and fittings made of PE, PP and PVDF
- Consists of basic frame, planing tool, heating plate
- Removable PTFE coated heating plate with high accurate temperature and control system and electrical planing tool
- made of lightweight and high strength material; simple, small and user friendly .
- Lower starting pressure ensures reliable welding quality of small pipes
- Changeable welding position enables to welding various fittings more easily.