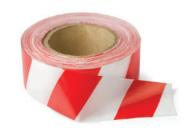

# NON DETECTABLE WARNING TAPES

GS offers a wide range of Non Detectable warning tapes covering most commonly sought applications including Red & White safety tapes.

#### DETECTABLE WARNING TAPE

Various tapes for specific utility lines are available with us at Global Source. These tapes have a metalic core for practical, easy and non-destructive detection of utility line's positions.