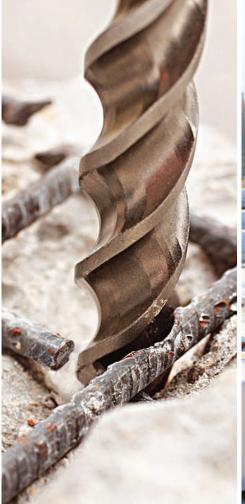

# PROFESSIONAL DRILL BITS

#### **BOOSTER SDS-PLUS**

Specially designed to cut through rebar's, with longer service life in addition to the faster and smoother drilling supported by the patented Flute Design.