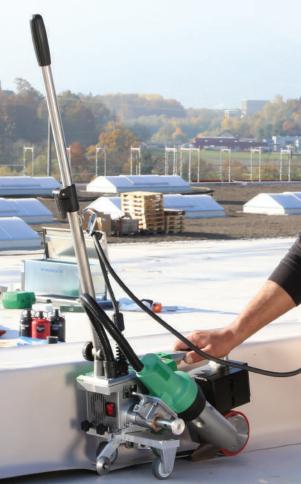

#### **ROOFING**

Developed and Designed to give high effeciency with best precesion for roofing related applications. With ergonomic handling, and optimal machine guiding.

#### **GEO MEMBRANE**

Extremely robust welder, with welding speed of up to 12mtr/min. and weight of 16.4 Kg. Integrated display of parameters and a height adjustable chassis.