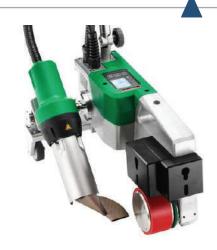

#### **ROOFING**

Developed and Designed to give high effeciency with best precesion for roofing related applications. With ergonomic handling, and optimal machine guiding.

#### TECHNICAL TEXTILES

Accurate Welds are simple with Leister Tools. Welds with high accuracy for overlap seams and membranes. Movable swivel wheels, helps to get around obstacles.