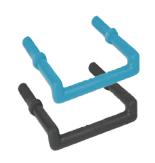

### HANDBAR - DIN EN 13101 TEST - ASTM C497

| Dimension | 200 X 230 mm     |
|-----------|------------------|
|           |                  |
| HB SS 015 | Stainless Steel  |
| HB AL 017 | Aluminium        |
| ND AL UT  | Alummum          |
| HB GS 019 | Galvanized Steel |
| 0000      |                  |

| Dimension | 330 X 225 mm     |
|-----------|------------------|
| ST SS 029 | Stainless Steel  |
| ST AL 031 | Aluminium        |
| ST GS 030 | Galvanized Steel |

### SINGLE STEP - DIN EN 13101 TEST - ASTM C497

|            | TEST - ASTIVI 0431 |
|------------|--------------------|
| Dimension  | 200 X 170 mm       |
| HB GS 019B | Galvanized Steel   |
| HB SS 019B | Stainless Steel    |
| HB SS 019B | Stainless Ste      |