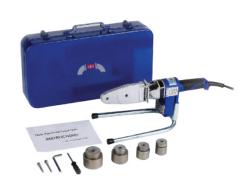

# SOCKET FUSION WELDING MACHINE

Fusion Welding Machines can be used at job site or factories. They are used to fuse pipes and fittings such as PE, PP etc.