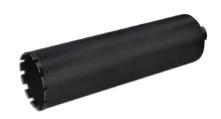

#### CORE BITS SEGMENTED - DBK

Cost effective, durable coring bits, for use in reinforced concrete, asphlat etc. Special sizes available on request.

#### CORE BITS - CONTINUOUS - DBR

For professional and cost effective concrete coring. jobs, the series is designed especially to work with both hand held and stand coring machines

LINKTECH