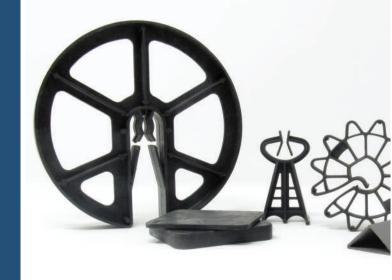

# SHIM PADS & HOLLOW CORE CAPS

Polymer pads used to align heavy precast or steel sections designed to withstand heavy loads without distortion or breakage.

Hollow Core Caps are grout stoppers placed at the slab ends. Available in all standard Hollow Core Slab sizes.

#### CLIP & WHEEL SPACER

Strong plastic component designed for supporting loads in precast or cast insitu concrete in horizontal position.

The Wheel Spacer has been designed as a strong and light weight reinforcement spacer for vertical precast concrete construction.