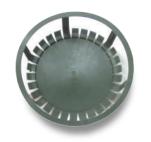

#### CLIP & WHEEL SPACER

Strong plastic component designed for supporting loads in precast or cast insitu concrete in horizontal position.

The Wheel Spacer has been designed as a strong and light weight reinforcement spacer for vertical precast concrete construction.