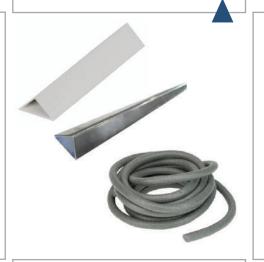

### PVC & STEEL CHAMFER, BACKUP ROD

Are used to form beveled or chamfered edge and angled groove line. These are reusable.

Are expansion joints which are Flexible, compressable, open cell polyurethane strips for silicone sealants.