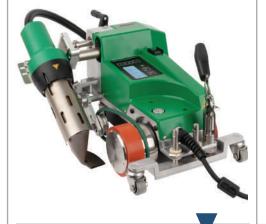

#### **GEO MEMBRANE**

Extremely robust welder, with welding speed of up to 12mtr/min. and weight of 16.4 Kg. Integrated display of parameters and a height adjustable chassis.