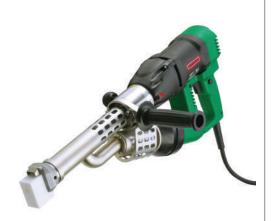

#### **EXTRUDERS**

Leister Extruders are compact professional tools available in wide range. Gives Perfect seam quality, With best output