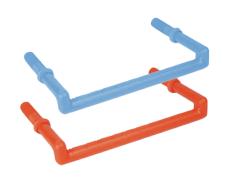

### HANDBAR - DIN EN 13101 TEST - ASTM C497

| Dimension | 200 X 230 mm     |
|-----------|------------------|
|           |                  |
| HB SS 015 | Stainless Steel  |
| HB AL 017 | Aluminium        |
| ND AL UT  | Alummum          |
| HB GS 019 | Galvanized Steel |
| 0000      |                  |

| Dimension | 330 X 225 mm     |
|-----------|------------------|
| ST SS 029 | Stainless Steel  |
| ST AL 031 | Aluminium        |
| ST GS 030 | Galvanized Steel |

### SINGLE STEP - DIN EN 13101 TEST - ASTM C497

|            | TEST - ASTIVI 0431 |
|------------|--------------------|
| Dimension  | 200 X 170 mm       |
| HB GS 019B | Galvanized Steel   |
| HB SS 019B | Stainless Steel    |
| HB SS 019B | Stainless Ste      |