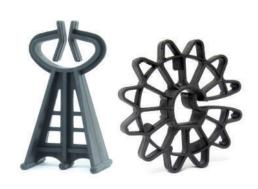

# LIFTING SOCKET RD & LIFTING LOOP

Tubular precast elements with through hole below the thread to take reinforcing bar, to provide secure anchorage. Loop aids transportation of panels with RD Lifting socket.

# SANDWICH PANEL ACCESSORIES

Accessories to facilitate the production of Sandwich Panels in the Precast Industry. We offer Shear Anchors, V shaped Anchors, Connector Pins and other related accessories.

# CAPSTAN ANCHOR & LIFTING SHACKLE

Capstan Anchor suitable for transport of concrete elements. Rebar reinforcement not required. Lifting Shackle aids transportation of panels with Capstan / I Anchor.

# ERECTION ANCHOR, SPREAD ANCHOR, TWO HOLE ANCHOR & RING CLUTCH

Specially shaped anchor heads that allow pitching or turning loads by anchor, and not effecting the precast panel.

#### **CONNECTING LOOP**

Interrelated precast connecting component, elements with wire rope crimped firmly into externaly threaded ferrule. Use to connect precast pannels to each other or to a coloumn.