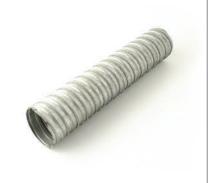

#### CORRUGATED PIPE

Post tensioning duct are widely used in the construction industry, mainly as grout tubes. These ducts form a conduit to accommodate post tensioned elements and provides annular space for the grout.