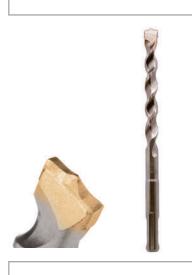

#### **BOOSTER SDS-PLUS**

Specially designed to cut through rebar's, with longer service life in addition to the faster and smoother drilling supported by the patented Flute Design.