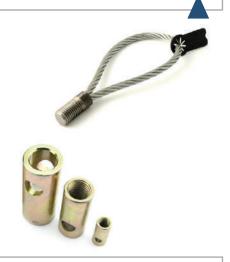

#### **CONNECTING LOOP**

Interrelated precast connecting component, elements with wire rope crimped firmly into externaly threaded ferrule. Use to connect precast pannels to each other or to a coloumn.