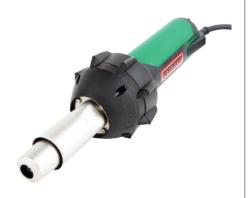

#### HOT AIR TOOLS

Leister Hot Air blowers are compact robust and best in class tools for wide range of professional application.