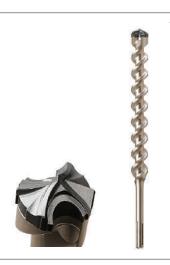

#### **ULTIMAX SDS MAX 646**

The massive compact head with 10 cutting elements, helps achieve best lifetime in combination with faster and smoother drilling.