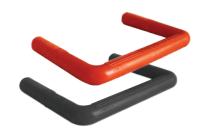

### HANDBAR - DIN EN 13101 TEST - ASTM C497

| Dimension | 200 X 230 mm     |
|-----------|------------------|
|           |                  |
| HB SS 015 | Stainless Steel  |
| HB AL 017 | Aluminium        |
| ND AL UT  | Alummum          |
| HB GS 019 | Galvanized Steel |
| 0000      |                  |

| Dimension | 330 X 225 mm     |
|-----------|------------------|
| ST SS 029 | Stainless Steel  |
| ST AL 031 | Aluminium        |
| ST GS 030 | Galvanized Steel |

### SINGLE STEP - DIN EN 13101 TEST - ASTM C497

|            | TEST - ASTIVI 0431 |
|------------|--------------------|
| Dimension  | 200 X 170 mm       |
| HB GS 019B | Galvanized Steel   |
| HB SS 019B | Stainless Steel    |
| HB SS 019B | Stainless Ste      |