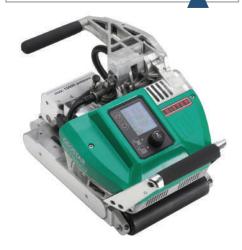

# ELECTROFUSION WELDING MACHINE

Our electrofusion control units Made in Germany are of high quality and help you to carry out even the most demanding welding jobs reliably and safely. A powerhouse of technology is stored in these machines to give you the highest quality of welds even for large couplers

#### **BUTT WELDING MACHINE**

Our Butt Fusion Welding Machines are designed and built keeping in mind priorities of providing a trouble-free, easy to use and low-maintenance product to our customers. And our Vali Range of Butt Fusion Welding machines deliver on these priorities

# SOCKET FUSION WELDING MACHINE

Fusion Welding Machines can be used at job site or factories. They are used to fuse pipes and fittings such as PE, PP etc.