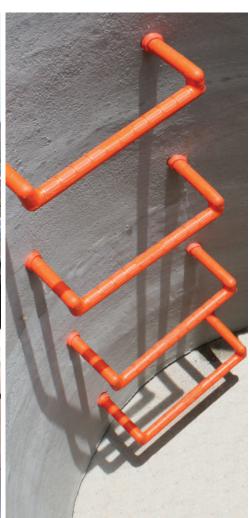

# LIFTING ACCESSORIES

# CAPSTAN ANCHOR & LIFTING SHACKLE

Capstan Anchor suitable for transport of concrete elements. Rebar reinforcement not required. Lifting Shackle aids transportation of panels with Capstan / I Anchor.