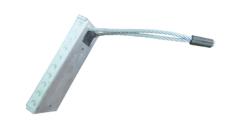

#### ADHESIVE ANCHOR

Highly recommended for installation of manhole steps.

A two component high strength adhesive anchoring system is non-toxic and has good chemical resistance. Styrene free and orderless. Has longer workability.