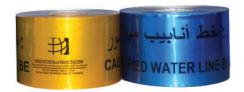

# NON DETECTABLE WARNING TAPES

GS offers a wide range of Non Detectable warning tapes covering most commonly sought applications including Red & White safety tapes.

#### DETECTABLE WARNING TAPE

Various tapes for specific utility lines are available with us at Global Source. These tapes have a metalic core for practical, easy and non-destructive detection of utility line's positions.