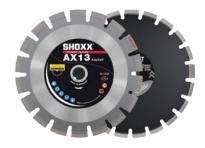

#### **ASPHALT**

SAMEDIA Asphalt Blades are designed to give maximum performance and durability in asphalt.