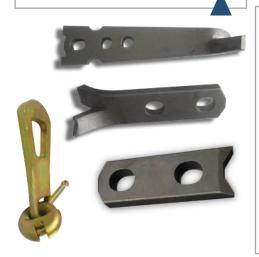

# ERECTION ANCHOR, SPREAD ANCHOR, TWO HOLE ANCHOR & RING CLUTCH

Specially shaped anchor heads that allow pitching or turning loads by anchor, and not effecting the precast panel.