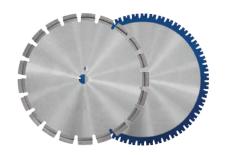

#### **HOLLOW CORE BLADES**

CARBODIAM - Diamond blades dedicated to cut hollow core, prestressed concrete elements and railway slippers, available from sizes 600-1300. Other sizes available on request.