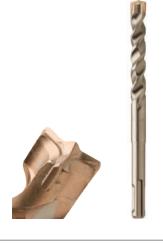

# PROFESSIONAL DRILL BITS

#### TWISTER SDS-PLUS

Cost Effective drill bits, the tri-zone flute system helps in better dust extraction and faster drilling.