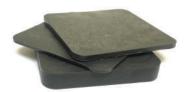

# SHIM PADS & HOLLOW CORE CAPS

Polymer pads used to align heavy precast or steel sections designed to withstand heavy loads without distortion or breakage.

Hollow Core Caps are grout stoppers placed at the slab ends. Available in all standard Hollow Core Slab sizes.