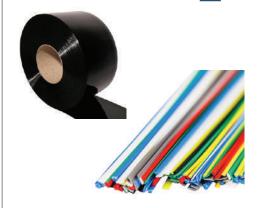

### **G-WELD WELDING RODS** & STRIPS

A plastic welding rod, also known as a thermoplastic welding rod, is a rod with circular or triangular cross - section used to bind two pieces of plastic together. Available inPE, PP, PVC etc.