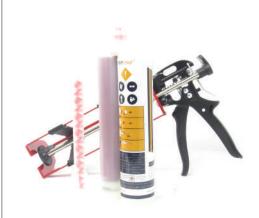

#### ADHESIVE ANCHOR

Highly recommended for installation of manhole steps.

A two component high strength adhesive anchoring system is non-toxic and has good chemical resistance. Styrene free and orderless. Has longer workability.