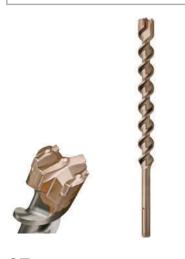

#### TWISTER SDS-PLUS

Cost Effective drill bits, the tri-zone flute system helps in better dust extraction and faster drilling.