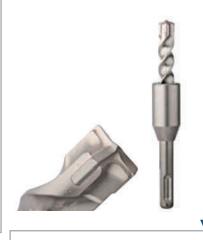

#### **B3 MAX SDS-MAX**

3 Cutting Edge Monobloc Tip, and the overall tip design guarantees concentric and cleaner holes.