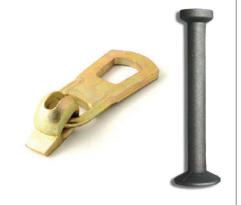

# LIFTING SOCKET RD & LIFTING LOOP

Tubular precast elements with through hole below the thread to take reinforcing bar, to provide secure anchorage. Loop aids transportation of panels with RD Lifting socket.

# CAPSTAN ANCHOR & LIFTING SHACKLE

Capstan Anchor suitable for transport of concrete elements. Rebar reinforcement not required. Lifting Shackle aids transportation of panels with Capstan / I Anchor.