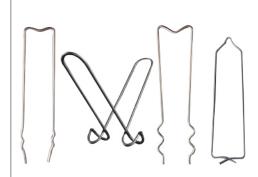

# PLASTIC COATED MANHOLE STEPS | WARNING TAPES

### HANDBAR - DIN EN 13101 TEST - ASTM C497

| Dimension | 200 X 230 mm     |
|-----------|------------------|
|           |                  |
| HB SS 015 | Stainless Steel  |
| HB AL 017 | Aluminium        |
| ND AL UT  | Alummum          |
| HB GS 019 | Galvanized Steel |
| 0000      |                  |

| Dimension | 330 X 225 mm     |
|-----------|------------------|
| ST SS 029 | Stainless Steel  |
| ST AL 031 | Aluminium        |
| ST GS 030 | Galvanized Steel |

### SINGLE STEP - DIN EN 13101 TEST - ASTM C497

|            | TEST - ASTIVI 0431 |
|------------|--------------------|
| Dimension  | 200 X 170 mm       |
| HB GS 019B | Galvanized Steel   |
| HB SS 019B | Stainless Steel    |
| HB SS 019B | Stainless Ste      |